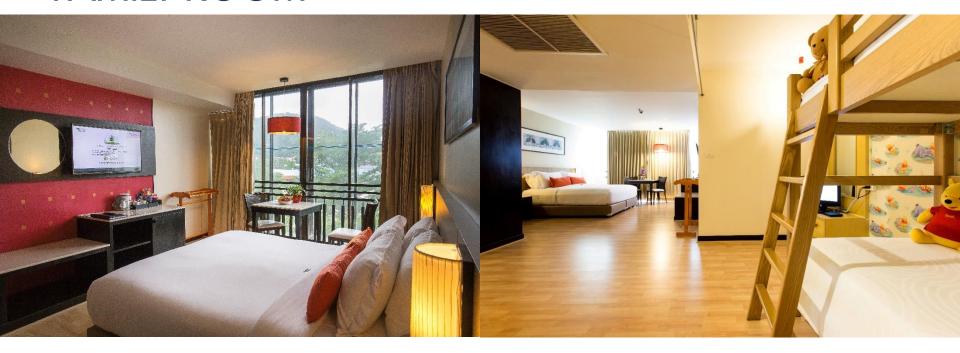

### **FAMILY ROOM**

Size: 44 sq.m. and kid corner with bunk bed

Number of room: 10 double rooms

Location: 4<sup>th</sup> – 5<sup>th</sup> floor

**DELUXE SUITE** 

Size: 75 sq.m. including living room with sofa, dining area and