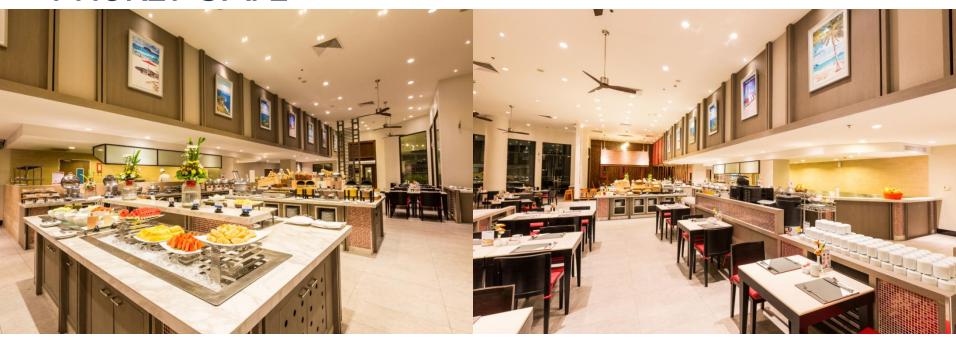

# PHUKET CAFÉ

Cuisine: Thai and International

Capacity: 125 seats (indoor) and 66 seats (outdoor)

Operation Hours: Daily 06.00 – 23.00 hrs.

Location: on the 1st floor