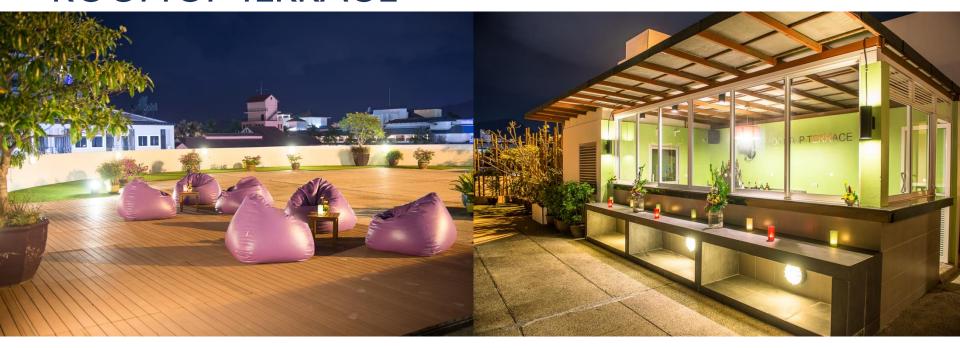

### ROOFTOP TERRACE

Cuisine: International snacks and beverages

Capacity: 40 seats (outdoor)

Operating Hours: Event only Location: 6<sup>th</sup> floor