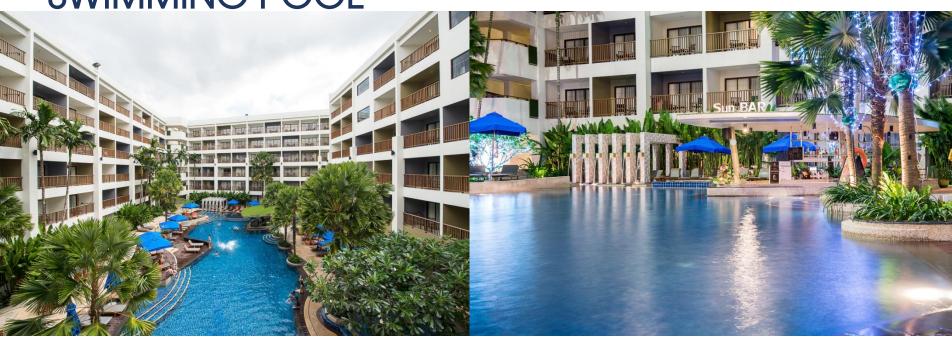

Location: in the vicinity of the swimming pool

FITNESS CENTER

Operating Hours: 6.00AM - midnight daily

Location: 3<sup>rd</sup> floor

SWIMMING POOL

Operating Hours: daily 07.00 - 21.00 hrs.

Location: 1st floor

www.deevanaplazaphuket.com