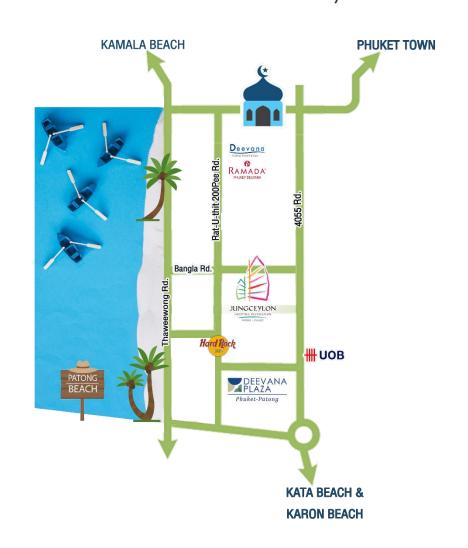

### **LOCATION**

Deevana Plaza Phuket Patong is located in the well-known area of Patong, just 45 minutes drive away from Phuket International airport, and 30 minutes from Phuket Town