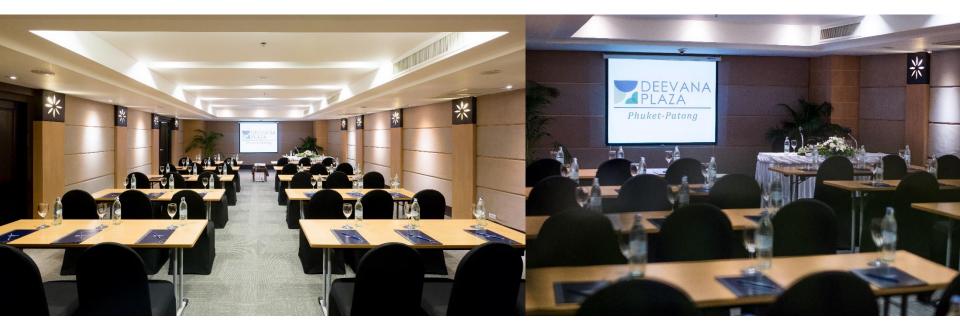

### SQUARE I MEETING ROOM

Size: 113 sq.m. Location: 5<sup>th</sup> floor

Capacity: Theatre 50 persons Classroom 36 persons Banquet 50 persons Cocktail 60 persons

### SQUARE II MEETING ROOM

Size: 81.5 sq.m. Location: 5<sup>th</sup> floor

Capacity: Theatre 40 persons Classroom 24 persons Banquet 30 persons Cocktail 40 persons

**ORIENTALA WELLNESS SPA** 

Number of room: