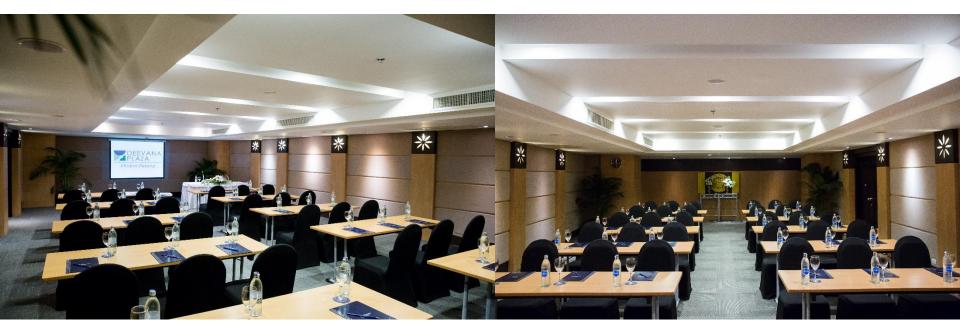

### PLAZA GRAND BALLROOM

Size: 565 m<sup>2</sup> Location: 3<sup>rd</sup> floor

Capacity: Theatre 500 persons Classroom 200 persons

Banquet 300 persons Cocktail 600 persons

### SQUARE I MEETING ROOM

Size: 113 sq.m. Location: 5<sup>th</sup> floor

Capacity: Theatre 50 persons Classroom 36 persons Banquet 50 persons Cocktail 60 persons

### SQUARE II MEETING ROOM

Size: 81.5 sq.m. Location: 5<sup>th</sup> floor

Capacity: Theatre 40 persons Classroom 24 persons Banquet 30 persons Cocktail 40 persons

**ORIENTALA WELLNESS SPA** 

Number of room: