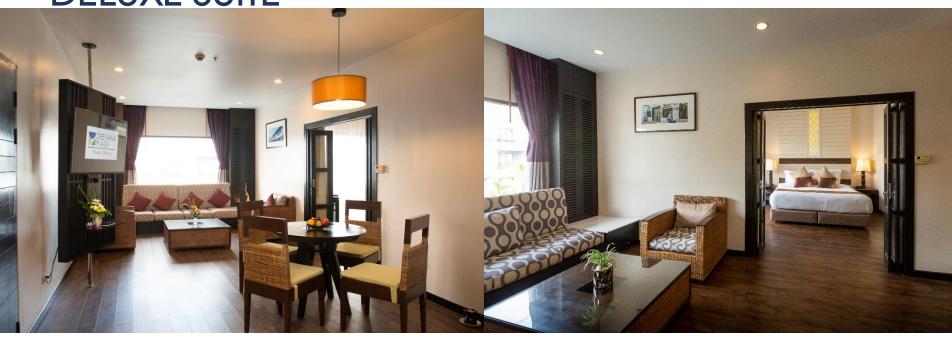

### **FAMILY ROOM**

Size: 44 sq.m. and kid corner with bunk bed

Number of room: 10 double rooms

Location: 4<sup>th</sup> – 5<sup>th</sup> floor

**DELUXE SUITE** 

Size: 75 sq.m. including living room with sofa, dining area and

separate pantry room

Number of room: 4 double rooms Location: 5<sup>th</sup> - 6<sup>th</sup> floor