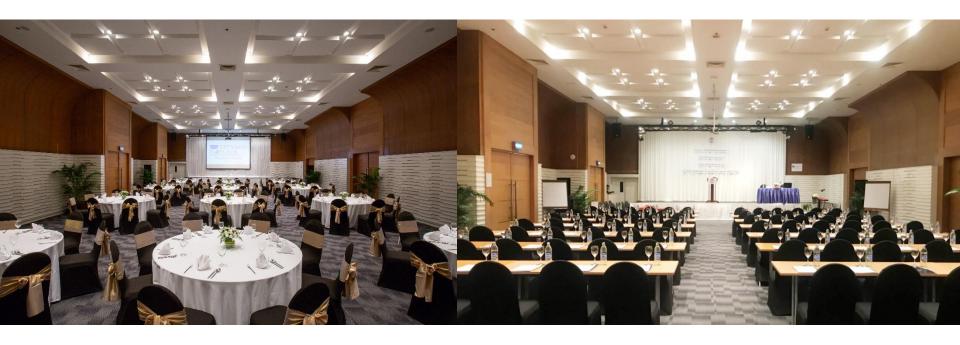

### PLAZA GRAND BALLROOM

Size: 565 m<sup>2</sup> Location: 3<sup>rd</sup> floor

Capacity: Theatre 500 persons Classroom 200 persons

Banquet 300 persons Cocktail 600 persons