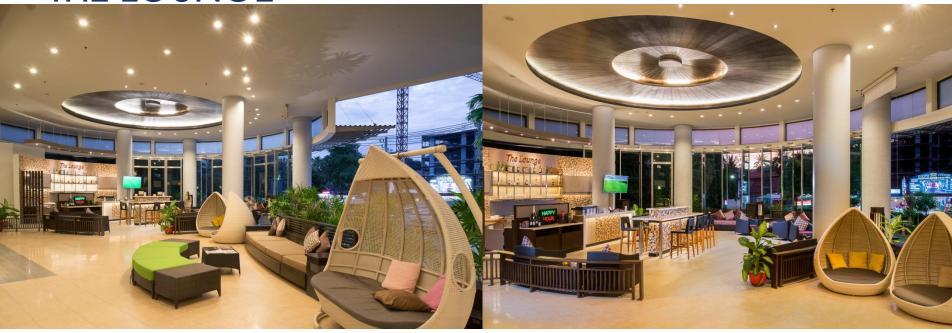

## THE LOUNGE

Cuisine: International snacks and beverages

Capacity: 30 seats

Operating Hours: Daily 10.00-23.00 hrs. Location: at the hotel lobby

**SUN BAR** 

Cuisine: International food and beverages

Capacity: 10 seats 16 terraces Operating Hours: Daily 10.00-19.00 hrs.