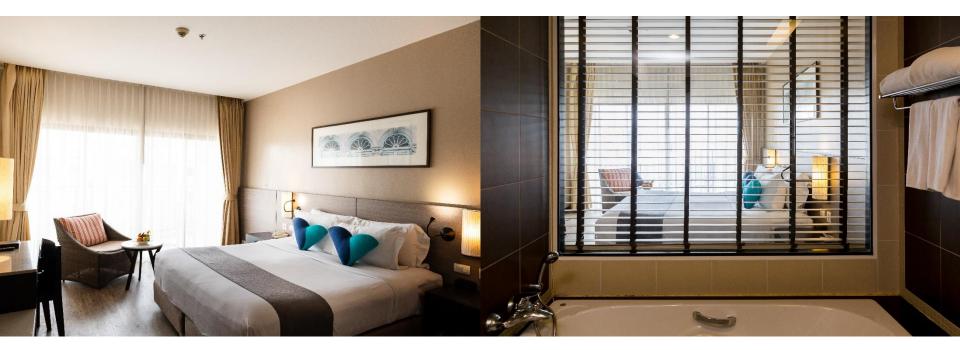

### **DELUXE ROOM**

Size: 35 sq.m.

Number of room: 209 rooms - 105 twins and 104 doubles

Location: 1st - 4th floor, 5th floor and 6th floor

### PREMIER ROOM

Size: 35 sq.m.

Number of room: 26 rooms - 15 twins and 11 doubles

Location: 5<sup>th</sup> floor