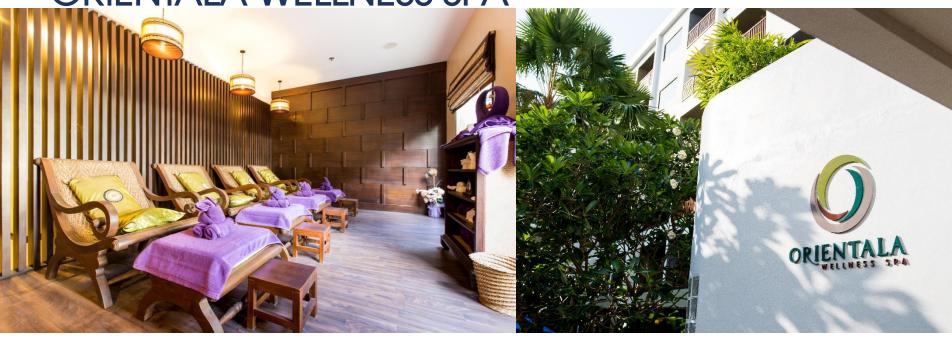

### SQUARE II MEETING ROOM

Size: 81.5 sq.m. Location: 5<sup>th</sup> floor

Capacity: Theatre 40 persons Classroom 24 persons Banquet 30 persons Cocktail 40 persons

**ORIENTALA WELLNESS SPA** 

Number of room:

5 treatment rooms (3 single and 2 double rooms with Jacuzzi)

Operating Hours:

Daily 08.00-20.00 hrs.

Location:

1st floor

KIDS CLUB

Operating Hours: daily 09.00 – 18.00 hrs.

Location: 1st floor