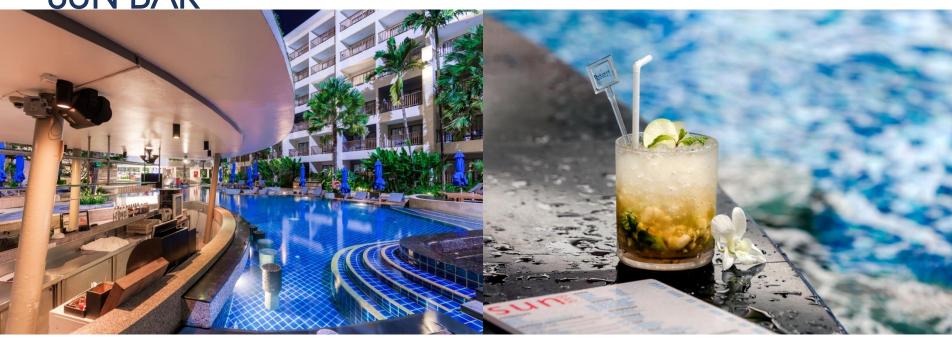

## THE LOUNGE

Cuisine: International snacks and beverages

Capacity: 30 seats

Operating Hours: Daily 10.00-23.00 hrs. Location: at the hotel lobby

**SUN BAR** 

Cuisine: International food and beverages

Capacity: 10 seats 16 terraces Operating Hours: Daily 10.00-19.00 hrs.

Location: in the vicinity of the swimming pool